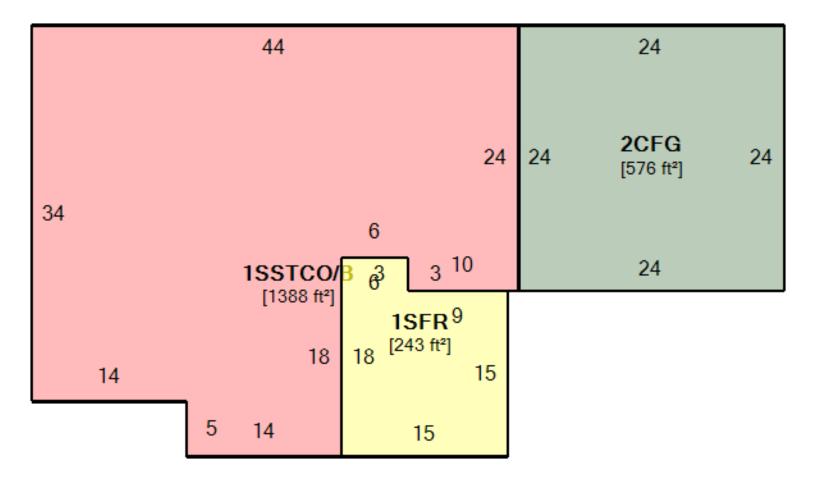

Page 1 of 2 Last Updated: 05/04/2024 10:00:03 PM

| SKETCH |                                      |       |             |                  |                   |  |  |  |  |  |
|--------|--------------------------------------|-------|-------------|------------------|-------------------|--|--|--|--|--|
| Card   | 1                                    |       |             |                  | _                 |  |  |  |  |  |
| ID     | Description                          | Size  | Floor       | Floor Area (ft²) | Living Area (ft²) |  |  |  |  |  |
| Α      | 1SSTCO/B (1 STORY STUCCO / BASEMENT) | 1,388 | First Floor | 1,631            | 1,631             |  |  |  |  |  |
| В      | 1SFR (1 STORY FRAME)                 | 243   | Basement    | 1,388            | 0                 |  |  |  |  |  |
| С      | 2CFG (2 CAR ATTACHED FRAME GARAGE)   | 576   | Total       | 3,019            | 1,631             |  |  |  |  |  |