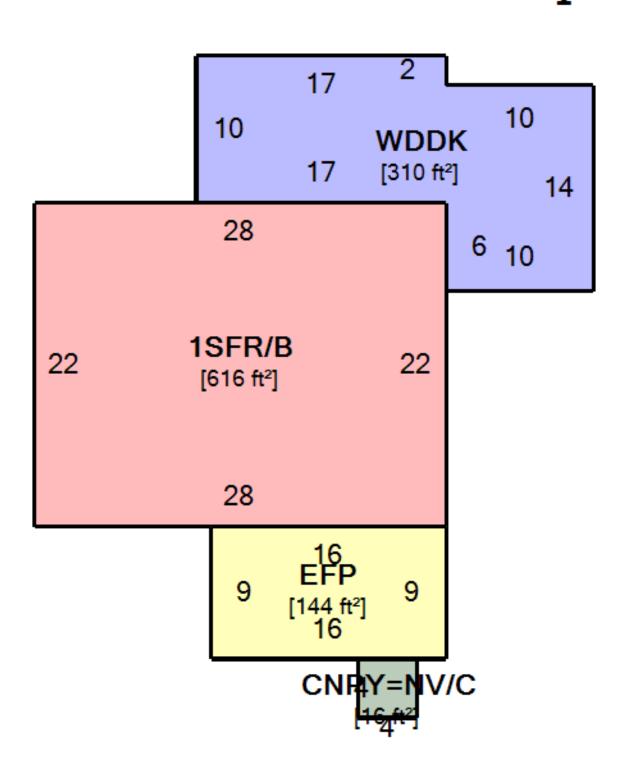

Year: 2024

Page 1 of 2 Last Updated: 05/05/2024 10:00:03 PM

0 Living Area

0 Total Area

Value

2 Half Baths

0 Other Fixtures

| Card | 1                                     |      |             |                  |                   |
|------|---------------------------------------|------|-------------|------------------|-------------------|
| ID   | Description                           | Size | Floor       | Floor Area (ft²) | Living Area (ft²) |
| Α    | 1SFR/B (1 STORY FRAME / BASEMENT)     | 616  | First Floor | 616              | 616               |
| В    | EFP (ENCLOSED FRAME PORCH)            | 144  | Basement    | 616              | 0                 |
| С    | CNPY=NV/C (CANOPY (NO VALUE) / CRAWL) | 16   | Total       | 1,232            | 616               |
| D    | WDDK (WOOD DECK)                      | 310  |             |                  |                   |
| 1    | SHED                                  | 176  |             |                  |                   |
|      |                                       |      |             | 1                |                   |