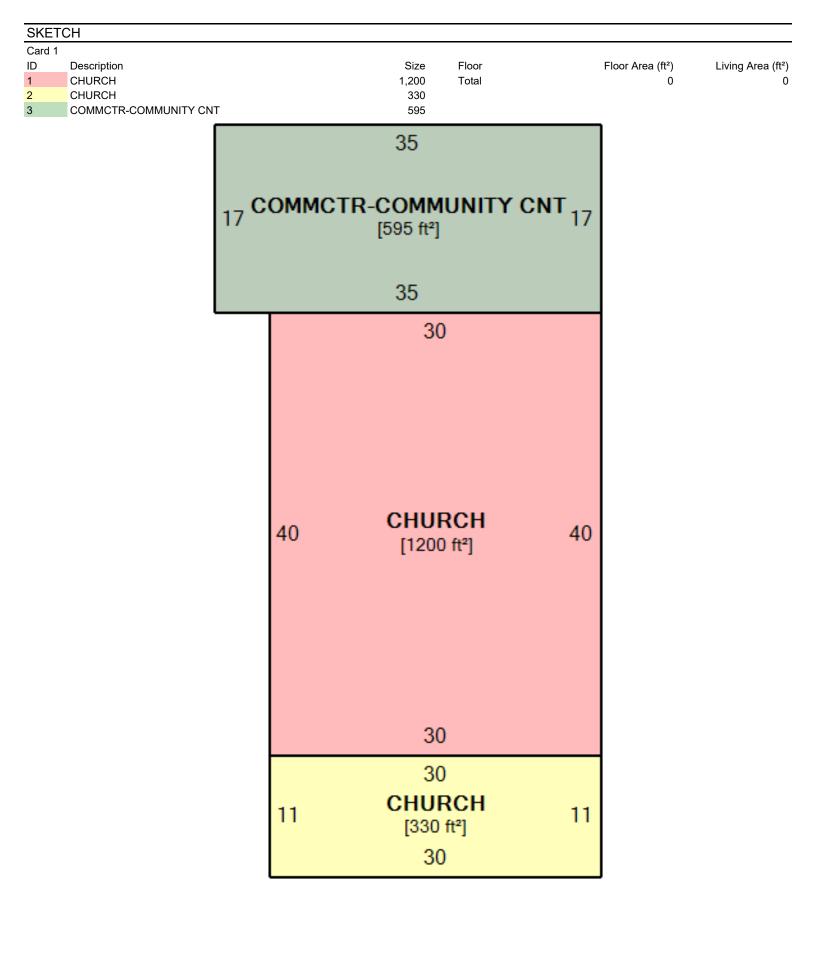

## Parcel: 06-00329-000 LARRY LINDBERG

Tuscarawas County Auditor | Tuscarawas County, Ohio

| SUMMARY                                |                                                                        |                      |            |                    |        |                                                                        |             |                 |  |
|----------------------------------------|------------------------------------------------------------------------|----------------------|------------|--------------------|--------|------------------------------------------------------------------------|-------------|-----------------|--|
| Deeded Name                            | CHUF                                                                   | RCH AT THE BARN, INC |            |                    |        |                                                                        |             |                 |  |
| Owner                                  | CHURCH AT THE BARN, INC<br>5835 OLD ROUTE 39 NW<br>DOVER OH 44622-7786 |                      |            | Taxpayer           | 5835 C | CHURCH AT THE BARN, INC<br>5835 OLD ROUTE 39 NW<br>DOVER OH 44622-7786 |             |                 |  |
| Tax District                           | 06-BUCKS TWP-BALTIC CORP                                               |                      |            | Land Use           | 499-O  | 499-OTHER COMMERCIAL STRUCTURES                                        |             |                 |  |
|                                        |                                                                        |                      |            | Class              | Comm   | ercial                                                                 |             |                 |  |
| School District                        | GARAWAY SD                                                             |                      |            | Subdivision        |        |                                                                        |             |                 |  |
| Neighborhood                           | 01050                                                                  | -BALTIC CORPORATION  | I          |                    |        |                                                                        |             |                 |  |
| Location                               | 311 N BUTLER ST                                                        |                      |            | Legal              | PR OL  | PR OL 16                                                               |             |                 |  |
| CD Year                                | N                                                                      |                      | Map Number | 2                  | I      | Routing Number 33000                                                   |             |                 |  |
| Acres                                  | 0.000                                                                  | 0                    | Sold       | 06/29/2022         | :      | Sales Amount                                                           | 0.00        |                 |  |
| VALUE                                  |                                                                        |                      |            | CURRENT CHARGES    |        |                                                                        |             |                 |  |
| District                               | 06-BL                                                                  | JCKS TWP-BALTIC CORF | )          | Full Rate          | .00000 | 00                                                                     |             |                 |  |
| Land Use                               | 499-C                                                                  | THER COMMERCIAL ST   | RUCTURES   | Effective Rate     |        |                                                                        |             |                 |  |
|                                        |                                                                        | Appraised A          | ssessed    | Qualifying Rat     | e      |                                                                        |             |                 |  |
| Land                                   |                                                                        | 11,160               | 3,910      |                    | Prior  | First                                                                  | Second      | Total           |  |
| Improvement                            |                                                                        | 62,170               | 21,760     | Tax                | 0.00   | 0.00                                                                   | 0.0         | 0.00            |  |
| Total                                  |                                                                        | 73,330               | 25,670     | Special            | 0.00   | 2.00                                                                   | 2.0         | 4.00            |  |
| CAUV                                   | Ν                                                                      | 0                    | 0          | Total              | 0.00   | 2.00                                                                   | 2.0         | 4.00            |  |
| Homestead                              | Ν                                                                      | 0                    | 0          | Paid               | 0.00   | 0.00                                                                   | 0.0         | 0.00            |  |
| 000                                    | Ν                                                                      | 0                    | 0          | Due                | 0.00   | 2.00                                                                   | 2.0         | 4.00            |  |
| Taxable                                |                                                                        | 73,330               | 25,670     |                    |        |                                                                        |             |                 |  |
| TRANSFER HI                            | STORY                                                                  |                      |            |                    |        |                                                                        |             |                 |  |
| Date                                   |                                                                        | Buyer                | Conveyanc  | e Deed             | Туре   | Sales A                                                                | mount Valid | # of Properties |  |
| 06/29/2022 CHURCH AT THE BARN, INC     |                                                                        |                      | E1153      | WARRANTY DEED      |        |                                                                        | \$0.00 N    | 2               |  |
| LAND                                   |                                                                        |                      |            |                    |        |                                                                        |             |                 |  |
| Туре                                   |                                                                        |                      |            | Dimensions         | De     | Description                                                            |             |                 |  |
| PC-PRIMARY COMMERCIAL FRONTAGE & DEPTH |                                                                        |                      | 39.000     | 39.0000 X 169.0000 |        | Effective - Frontage / Depth                                           |             |                 |  |
|                                        |                                                                        |                      |            |                    |        | -                                                                      | Total       | 11,160          |  |