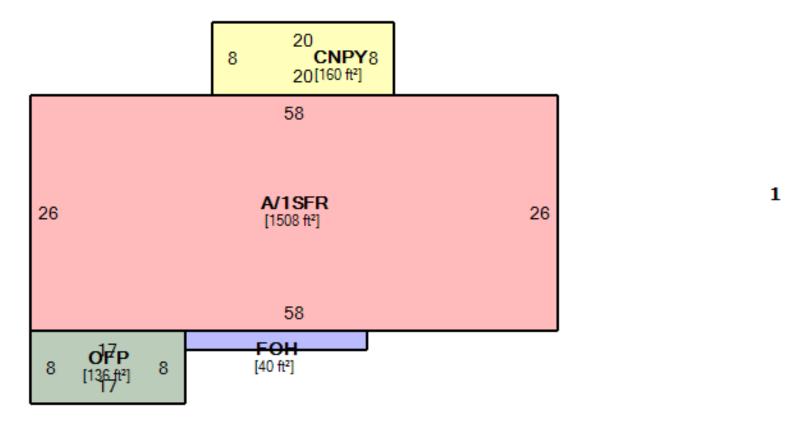

| Card 1 |                                |       |             |                  |                   |
|--------|--------------------------------|-------|-------------|------------------|-------------------|
| ID     | Description                    | Size  | Floor       | Floor Area (ft²) | Living Area (ft²) |
| Α      | A/1SFR (ATTIC / 1 STORY FRAME) | 1,508 | First Floor | 1,508            | 1,508             |
| В      | CNPY (CANOPY)                  | 160   | Attic       | 1,508            | 0                 |
| С      | OFP (OPEN FRAME PORCH)         | 136   | Total       | 3,016            | 1,508             |
| D      | FOH (FRAME OVERHANG 1S)        | 40    |             |                  |                   |
| 1      | DPG-DETACHED POLE GARAGE       | 600   |             |                  |                   |