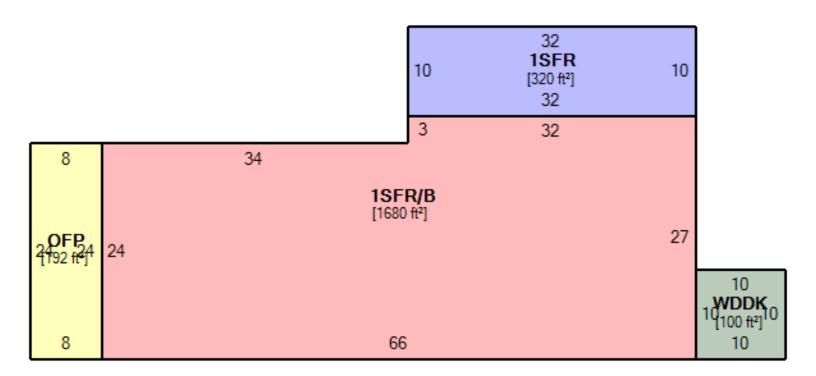

Page 2 of 3

| Card 2 |                                   |       |             |                  |                   |
|--------|-----------------------------------|-------|-------------|------------------|-------------------|
| ID     | Description                       | Size  | Floor       | Floor Area (ft²) | Living Area (ft²) |
| Α      | 1SFR/B (1 STORY FRAME / BASEMENT) | 1,680 | First Floor | 2,000            | 2,000             |
| В      | OFP (OPEN FRAME PORCH)            | 192   | Basement    | 1,680            | 0                 |
| С      | WDDK (WOOD DECK)                  | 100   | Total       | 3,680            | 2,000             |
| D      | 1SER (1 STORY FRAME)              | 320   |             |                  |                   |