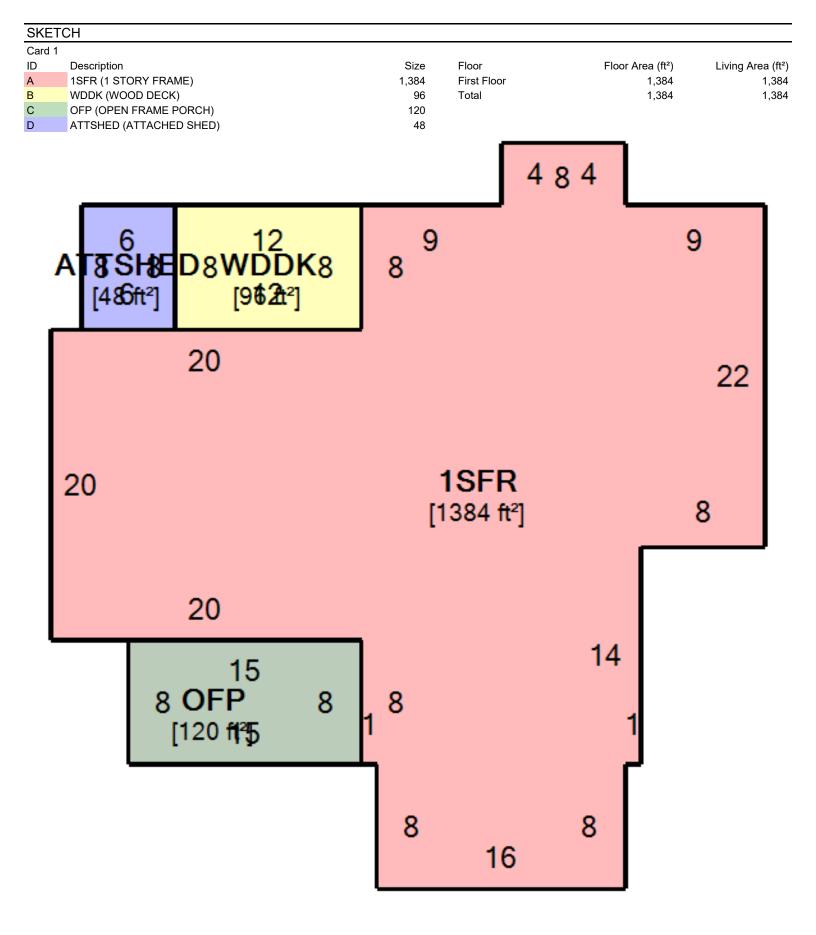

Other Fixtures

Year Remodeled

C-3

0

0

1,384

1,384 58,860

| Deeded Name                   | CC                                | X SUZANNE C                                                |              |               |                                     |          |               |                 |                                                            |           |                 |  |  |
|-------------------------------|-----------------------------------|------------------------------------------------------------|--------------|---------------|-------------------------------------|----------|---------------|-----------------|------------------------------------------------------------|-----------|-----------------|--|--|
| Owner                         | 164                               | COX SUZANNE C<br>1641 ROANOKE AVE<br>UHRICHSVILLE OH 44683 |              |               |                                     | Taxpayer |               |                 | COX SUZANNE C<br>1641 ROANOKE AVE<br>UHRICHSVILLE OH 44683 |           |                 |  |  |
| Tax District                  | 41-UHRICHSVILLE CORP-CLAYMONT CSD |                                                            |              |               | Land Use 510-SINGLE FAMILY DWELLING |          |               |                 |                                                            |           |                 |  |  |
|                               |                                   |                                                            |              |               | Class                               |          |               |                 |                                                            |           |                 |  |  |
| School District               | CL                                | AYMONT SD                                                  |              |               | Subdivision                         |          |               |                 |                                                            |           |                 |  |  |
| Neighborhood                  | 018                               | 01819-UHRICHSVILLE CORPORATION 19                          |              |               |                                     |          |               |                 |                                                            |           |                 |  |  |
| Location                      | 164                               | 1641 ROANOKE AVE                                           |              |               |                                     |          | 1988          |                 |                                                            |           |                 |  |  |
| CD Year                       | 202                               | 23                                                         | Map Numb     | er            | 57.05                               |          | F             | Routing Number  |                                                            | 7000      |                 |  |  |
| Acres                         | 0.0                               | 0.0000                                                     |              |               | 12/03/1996                          |          | Sales Amount  |                 |                                                            | 22,000.00 |                 |  |  |
| VALUE                         |                                   |                                                            |              |               | CURRENT CHARGES                     |          |               |                 |                                                            |           |                 |  |  |
| District                      | 41-                               | -UHRICHSVILLE CORP-CI                                      | AYMONT CSD   |               | Full Rate                           |          | .00000        | 0               |                                                            |           |                 |  |  |
| Land Use                      | 510-SINGLE FAMILY DWELLII         |                                                            | NG           |               | Effective Rate                      |          |               |                 |                                                            |           |                 |  |  |
|                               |                                   | Appraised                                                  | Assessed     |               | Qualifying Rate                     | :        |               |                 |                                                            |           |                 |  |  |
| Land                          |                                   | 8,000                                                      |              | 2,800         |                                     | Prior    |               | First           | Second                                                     | d         | Total           |  |  |
| Improvement                   |                                   | 58,860                                                     |              | 20,600        | Tax                                 |          | 0.00          | 0.00            |                                                            | 0.00      | 0.00            |  |  |
| Total                         |                                   | 66,860                                                     |              | 23,400        | Special                             |          | 0.00          | 21.00           |                                                            | 21.00     | 42.00           |  |  |
| CAUV                          | N                                 | 0                                                          |              | 0             | Total                               |          | 0.00          | 21.00           |                                                            | 21.00     | 42.00           |  |  |
| Homestead                     | N                                 | 0                                                          |              | 0             | Paid                                |          | 0.00          | 0.00            |                                                            | 0.00      | 0.00            |  |  |
| 00C                           | Υ                                 | 66,860                                                     |              | 23,400        | Due                                 |          | 0.00          | 21.00           |                                                            | 21.00     | 42.00           |  |  |
| Taxable                       |                                   | 66,860                                                     |              | 23,400        |                                     |          |               |                 |                                                            |           |                 |  |  |
| TRANSFER                      | HISTOR'                           | Y                                                          |              |               |                                     |          |               |                 |                                                            |           |                 |  |  |
| Date                          |                                   | Buyer                                                      | C            | Conveyance    | Deed <sup>-</sup>                   | Туре     |               | Sales A         | mount                                                      | Valid     | # of Properties |  |  |
| 12/03/1996 COX SUZANNE C 3652 |                                   |                                                            | 3652         | WARRANTY DEED |                                     |          | \$22,000.00 N |                 |                                                            | 1         |                 |  |  |
| 11/21/1996 COX RUSSELL C      |                                   |                                                            |              | 3540          | CERTIFIC<br>TRANS                   |          |               | \$0.00          | N                                                          | 1         |                 |  |  |
| LAND                          |                                   |                                                            |              |               |                                     |          |               |                 |                                                            |           |                 |  |  |
| Туре                          |                                   |                                                            |              |               | Dimensions                          |          | Des           | scription       |                                                            |           | Value           |  |  |
| FR-FRONT LC                   | T                                 |                                                            |              | 50.000        | 0 X 95.0000                         | Effe     | ctive - F     | rontage / Depth | 1                                                          |           | 8,000           |  |  |
|                               |                                   |                                                            |              |               |                                     |          |               |                 | Tota                                                       | ıl        | 8,000           |  |  |
| <b>DWELLING</b>               |                                   |                                                            |              |               |                                     |          |               |                 |                                                            |           |                 |  |  |
| Card 1                        |                                   |                                                            |              |               |                                     | _        |               |                 |                                                            | _         |                 |  |  |
| Style                         |                                   | 01-SINGLE FAMILY                                           | Family Rooms |               |                                     | 0        | Heat          | ing             |                                                            |           | Y               |  |  |
| Stories                       |                                   | 1.00                                                       | Condition    |               | A-AV                                | ERAGE    | Cool          | ina             |                                                            |           | Y               |  |  |