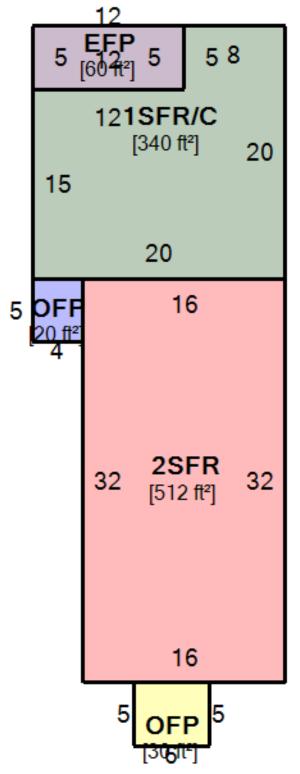

Page 1 of 2 Last Updated: 05/01/2024 10:00:03 PM

| SKETCH |                                |      |                  |                  |                   |  |  |  |  |
|--------|--------------------------------|------|------------------|------------------|-------------------|--|--|--|--|
| Card   | 1                              |      |                  |                  |                   |  |  |  |  |
| ID     | Description                    | Size | Floor            | Floor Area (ft²) | Living Area (ft²) |  |  |  |  |
| Α      | 2SFR (2 STORY FRAME)           | 512  | First Floor      | 852              | 852               |  |  |  |  |
| В      | OFP (OPEN FRAME PORCH)         | 30   | Full Upper Floor | 512              | 512               |  |  |  |  |
| С      | 1SFR/C (1 STORY FRAME / CRAWL) | 340  | Total            | 1,364            | 1,364             |  |  |  |  |
| D      | OFP (OPEN FRAME PORCH)         | 20   |                  |                  |                   |  |  |  |  |
| Е      | EFP (ENCLOSED FRAME PORCH)     | 60   |                  |                  |                   |  |  |  |  |