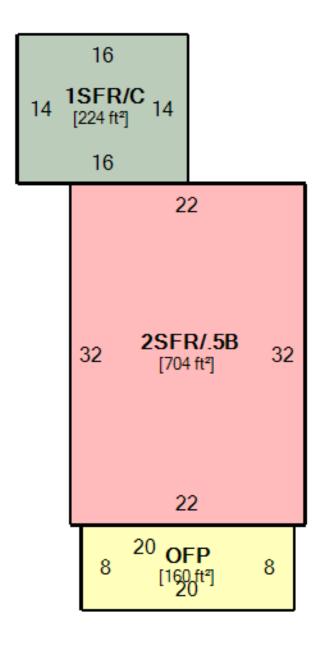

| SKETCH |                                        |      |                  |                  |                   |  |  |  |  |  |
|--------|----------------------------------------|------|------------------|------------------|-------------------|--|--|--|--|--|
| Card ' | 1                                      |      |                  |                  | _                 |  |  |  |  |  |
| ID     | Description                            | Size | Floor            | Floor Area (ft²) | Living Area (ft²) |  |  |  |  |  |
| Α      | 2SFR/.5B (2 STORY FRAME / .5 BASEMENT) | 704  | First Floor      | 928              | 928               |  |  |  |  |  |
| В      | OFP (OPEN FRAME PORCH)                 | 160  | Full Upper Floor | 704              | 704               |  |  |  |  |  |
| С      | 1SFR/C (1 STORY FRAME / CRAWL)         | 224  | Basement         | 352              | 0                 |  |  |  |  |  |
| 1      | SHED                                   | 80   | Total            | 1,984            | 1,632             |  |  |  |  |  |