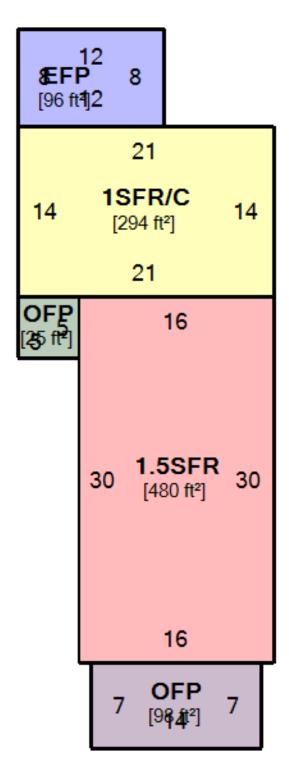

Page 1 of 2 Last Updated: 05/03/2024 10:00:07 PM

| ID | Description                    | Size | Floor           | Floor Area (ft²) | Living Area (ft²) |
|----|--------------------------------|------|-----------------|------------------|-------------------|
| Α  | 1.5SFR (1.5 STORY FRAME)       | 480  | First Floor     | 774              | 774               |
| 3  | 1SFR/C (1 STORY FRAME / CRAWL) | 294  | 1/2 Upper Floor | 480              | 240               |
|    | OFP (OPEN FRAME PORCH)         | 25   | Total           | 1,254            | 1,014             |
| )  | EFP (ENCLOSED FRAME PORCH)     | 96   |                 |                  |                   |
|    | OFP (OPEN FRAME PORCH)         | 98   |                 |                  |                   |
|    | DPG-DETACHED POLE GARAGE       | 396  |                 |                  |                   |