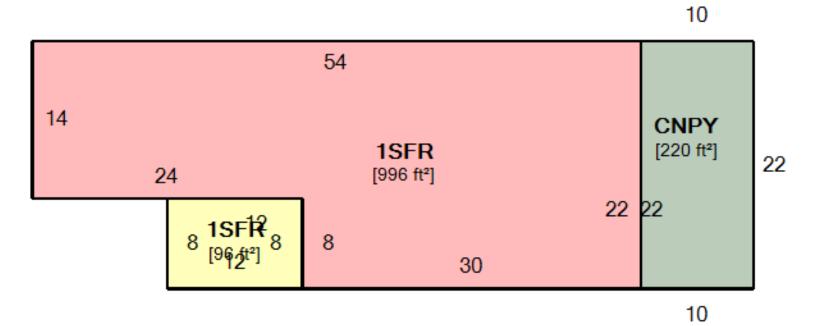

| SKE  | :TCH                 |      |             |                  |                   |
|------|----------------------|------|-------------|------------------|-------------------|
| Card | 1                    |      |             |                  |                   |
| ID   | Description          | Size | Floor       | Floor Area (ft²) | Living Area (ft²) |
| Α    | 1SFR (1 STORY FRAME) | 996  | First Floor | 1,092            | 1,092             |
| В    | 1SFR (1 STORY FRAME) | 96   | Total       | 1,092            | 1,092             |
| С    | CNPY (CANOPY)        | 220  |             |                  |                   |
| 1    | SHED                 | 64   |             |                  |                   |