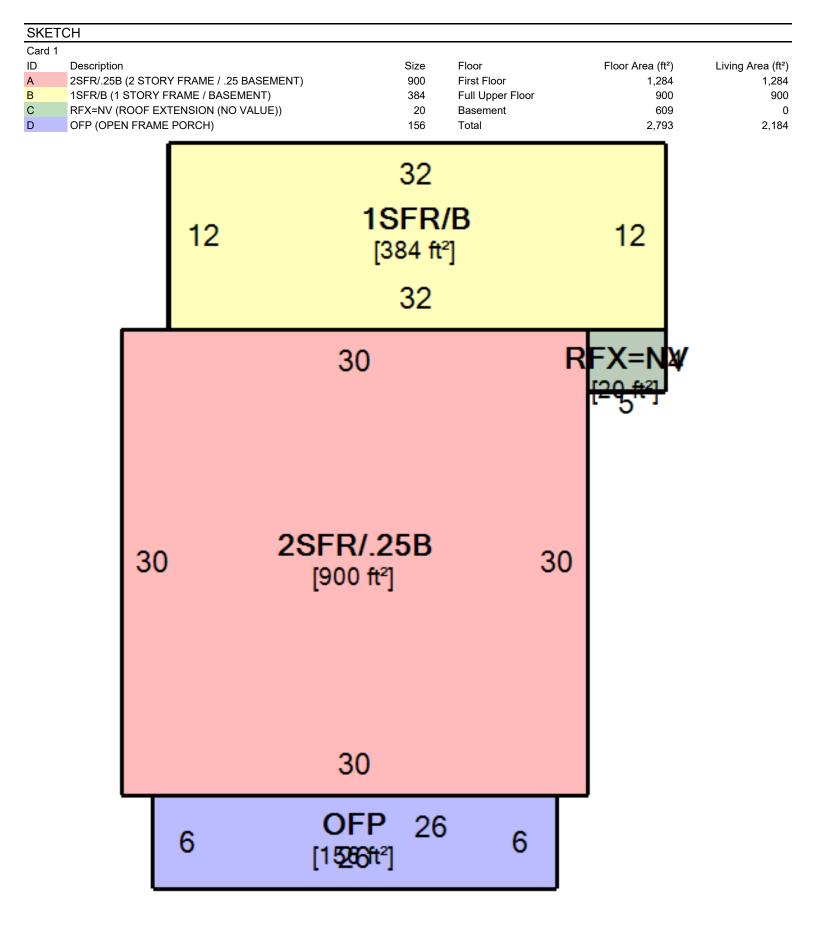

## Parcel: 41-00988-000 LARRY LINDBERG

Tuscarawas County Auditor | Tuscarawas County, Ohio

| SUMMARY                       | Y                                          |                                 |                 |                                                |                     |                   |                 |                    |        |                 |
|-------------------------------|--------------------------------------------|---------------------------------|-----------------|------------------------------------------------|---------------------|-------------------|-----------------|--------------------|--------|-----------------|
| Deeded Name                   | e DWA                                      | AIN ALLEN LESLIE                |                 |                                                |                     |                   |                 |                    |        |                 |
| Owner                         | LESI                                       | LESLIE DWAIN ALLEN              |                 |                                                |                     | Taxpayer LESLIE D |                 |                    |        |                 |
|                               | 448 4TH ST E                               |                                 |                 |                                                |                     | 448 4TH ST E      |                 |                    |        |                 |
|                               |                                            | RICHSVILLE OH 44683             |                 |                                                |                     |                   | HSVILLE OH 4    |                    |        |                 |
| Tax District                  | 41-U                                       | HRICHSVILLE CORP-C              | LAYMONT CSD     |                                                | Land Use            |                   | NGLE FAMILY     | DWELLI             | NG     |                 |
|                               |                                            |                                 |                 |                                                | Class               | Reside            | ential          |                    |        |                 |
| School Distric                |                                            | YMONT SD                        |                 |                                                | Subdivision         |                   |                 |                    |        |                 |
| Neighborhood                  |                                            | 00-UHRICHSVILLE COR             | PORATION        |                                                |                     |                   |                 |                    |        |                 |
| Location                      |                                            |                                 |                 |                                                | Legal OL 5 .114     |                   |                 |                    |        |                 |
| CD Year                       |                                            |                                 | Map Numbe       | er                                             |                     |                   | Routing Number  | -                  |        |                 |
| Acres                         |                                            |                                 |                 |                                                | 12/30/2009          |                   | Sales Amount    |                    | 0.00   |                 |
| VALUE                         |                                            |                                 |                 |                                                | CURRENT (           |                   |                 |                    |        |                 |
|                               |                                            | 1-UHRICHSVILLE CORP-CLAYMONT CS |                 |                                                | Full Rate 56.130000 |                   |                 |                    |        |                 |
| Land Use                      | 510-                                       | SINGLE FAMILY DWEL              |                 |                                                | Effective Rate      | 39.202            |                 |                    |        |                 |
|                               |                                            | Appraised                       | Assessed        |                                                | Qualifying Rate     |                   |                 |                    |        |                 |
| Land                          |                                            | 6,730                           |                 | 2,360                                          |                     | Prior             | First           | Second             |        | Total           |
| Improvement                   |                                            | 56,230                          |                 | 19,680                                         | Tax                 | 1,670.27          | 225.30          |                    | 225.30 | 2,120.87        |
| Total                         |                                            | 62,960                          | 1               | 22,040                                         | Special             | 157.26            | 21.00           |                    | 21.00  | 199.26          |
| CAUV                          | N                                          | (                               |                 | 0                                              | Penalty             | 115.76            | 24.64           |                    | 0.00   | 140.40          |
| Homestead                     | Y                                          | 26,200                          |                 | 9,170                                          | Total               | 1,943.29          | 270.94          |                    | 246.30 | 2,460.53        |
| 000                           | Y                                          | 62,960                          |                 | 22,040                                         | Paid                | 925.00            | 0.00            |                    | 0.00   | 925.00          |
| Taxable                       |                                            | 62,960                          | )               | 22,040                                         | Due                 | 1,018.29          | 270.94          |                    | 246.30 | 1,535.53        |
| FUTURE C                      | CHARGES                                    |                                 |                 |                                                |                     |                   |                 |                    |        |                 |
| Туре                          |                                            | Descri                          |                 |                                                |                     |                   |                 |                    | Amount |                 |
| Special Asses                 | ssments                                    | C9800                           | 00000 MWCD      |                                                |                     |                   |                 |                    |        | 2.00            |
| Special Asses                 |                                            | M5200                           | 21004 2004 CITY | OF UHRIC                                       | CHSVILLE STOR       | M SEWER DIS       | TRICT           |                    |        | 40.00           |
| TRANSFE                       | R HISTORY                                  |                                 |                 |                                                |                     |                   |                 |                    |        |                 |
| Date                          | Buyer                                      |                                 | Co              | onveyance                                      | Deed Type           |                   | Sales A         | Sales Amount Valid |        | # of Properties |
| 12/30/2009 LESLIE DWAIN ALLEN |                                            |                                 |                 | 9001549                                        | WARRANT             |                   | \$0.00 N        |                    | 1      |                 |
| 12/22/2009                    | /2009 LESLIE DWAIN ALLEN                   |                                 |                 | 1418                                           | WARRANTY DEED       |                   | \$10,0          | 00.00              | Ν      | 1               |
| 09/15/2006                    | 5/2006 PARR JOHNNIE B                      |                                 |                 | 91304                                          | AFFID               | AFFIDAVIT         |                 | \$0.00             | Ν      | 2               |
| 11/24/1993                    | 24/1993 PARR JOHNNIE B -MARGARET ROHRI 341 |                                 |                 |                                                | JOINT SURV          |                   | \$0.00          | N                  | 2      |                 |
| 11/09/1993                    | /1993 PARR JOHNNIE B                       |                                 |                 | 3259                                           | QUIT CLAIM          |                   |                 | \$0.00             | N      | 2               |
| 05/20/1992                    | PARR JOHNN                                 | PARR JOHNNIE B                  |                 | 1358                                           | WARRANTY DEED       |                   |                 | \$0.00             | Ν      | 2               |
| 04/01/1988                    | ROHRIG MARGARET                            |                                 |                 | 653                                            | UNKNOWN             |                   | \$21            | 00.00              | N      | 2               |
| LAND                          |                                            |                                 |                 | 000                                            | Ontra               |                   | ΨΖ,             |                    |        |                 |
| Туре                          |                                            |                                 |                 |                                                | Dimensions          | De                | scription       |                    |        | Value           |
| FR-FRONT LOT                  |                                            |                                 |                 | 59.0000 X 85.0000 Effective - Frontage / Depth |                     |                   |                 |                    |        | 6,730           |
|                               | .01                                        |                                 |                 | 59.000                                         | 0 X 05.0000         | Lifective - I     | Tontage / Depti | Total              |        | 6,730           |
| DWELLING                      | G                                          |                                 |                 |                                                |                     |                   |                 |                    |        |                 |
| Card 1                        |                                            |                                 |                 |                                                |                     |                   |                 |                    |        |                 |
| Style                         |                                            | 01-SINGLE FAMILY                | Family Rooms    |                                                |                     | 0 Heat            | 0               |                    |        | Y               |
| Stories                       |                                            | 2.00                            | Condition       |                                                |                     | F-FAIR Cool       | -               |                    |        | N               |
| Rec Room Ar                   | rea                                        | 0                               | Year Built      |                                                |                     | 1900 Grad         | le              |                    |        | С               |
| Electronic Discourse          |                                            | •                               | V D             |                                                |                     | <b>—</b> ·        | · · ·           |                    |        | <i>c</i>        |

1900 Grade **Fireplace Openings** 1 **Fireplace Stacks** 0 Living Area 2,184 0 Total Area 2,793 Value 56,230

0

0

**Finished Basement** 

Rooms

Bed Rooms

**Dining Rooms** 

0