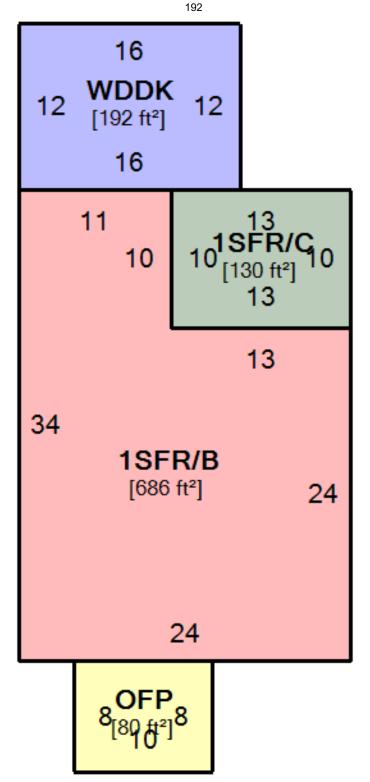

| SKETCH |                                   |      |             |                  |                   |  |
|--------|-----------------------------------|------|-------------|------------------|-------------------|--|
| Card 1 | 1                                 |      |             |                  |                   |  |
| ID     | Description                       | Size | Floor       | Floor Area (ft²) | Living Area (ft²) |  |
| Α      | 1SFR/B (1 STORY FRAME / BASEMENT) | 686  | First Floor | 816              | 816               |  |
| В      | OFP (OPEN FRAME PORCH)            | 80   | Basement    | 686              | 0                 |  |
| С      | 1SFR/C (1 STORY FRAME / CRAWL)    | 130  | Total       | 1,502            | 816               |  |
| D      | WDDK (WOOD DECK)                  | 192  |             |                  |                   |  |