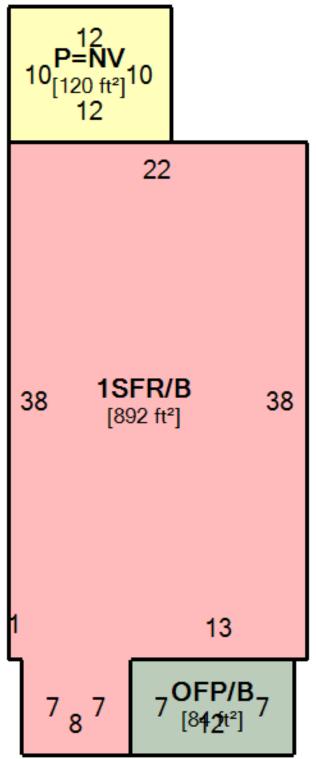

1 Other Fixtures

Year: 2024

Page 1 of 2 Last Updated: 05/05/2024 10:00:03 PM

| SKETCH |                                     |      |             |                  |                   |  |  |  |  |  |
|--------|-------------------------------------|------|-------------|------------------|-------------------|--|--|--|--|--|
| Card 1 | 1                                   |      |             |                  |                   |  |  |  |  |  |
| ID     | Description                         | Size | Floor       | Floor Area (ft²) | Living Area (ft²) |  |  |  |  |  |
| Α      | 1SFR/B (1 STORY FRAME / BASEMENT)   | 892  | First Floor | 892              | 892               |  |  |  |  |  |
| В      | P=NV (PATIO (NO VALUE))             | 120  | Basement    | 976              | 0                 |  |  |  |  |  |
| С      | OFP/B (OPEN FRAME PORCH / BASEMENT) | 84   | Total       | 1,868            | 892               |  |  |  |  |  |