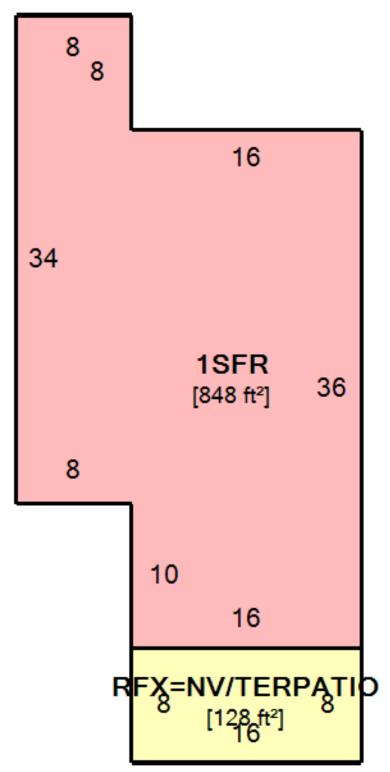

Year: 2024

1 Fireplace Stacks

0 Living Area

0 Total Area

Value

| SK  | ETCH                                         |      |             |                  |                   |
|-----|----------------------------------------------|------|-------------|------------------|-------------------|
| Car | d 1                                          |      |             |                  | _                 |
| ID  | Description                                  | Size | Floor       | Floor Area (ft²) | Living Area (ft²) |
| Α   | 1SFR (1 STORY FRAME)                         | 848  | First Floor | 848              | 848               |
| В   | RFX=NV/TERPATIO (ROOF EXTENSION (NO VALUE) / | 128  | Total       | 848              | 848               |