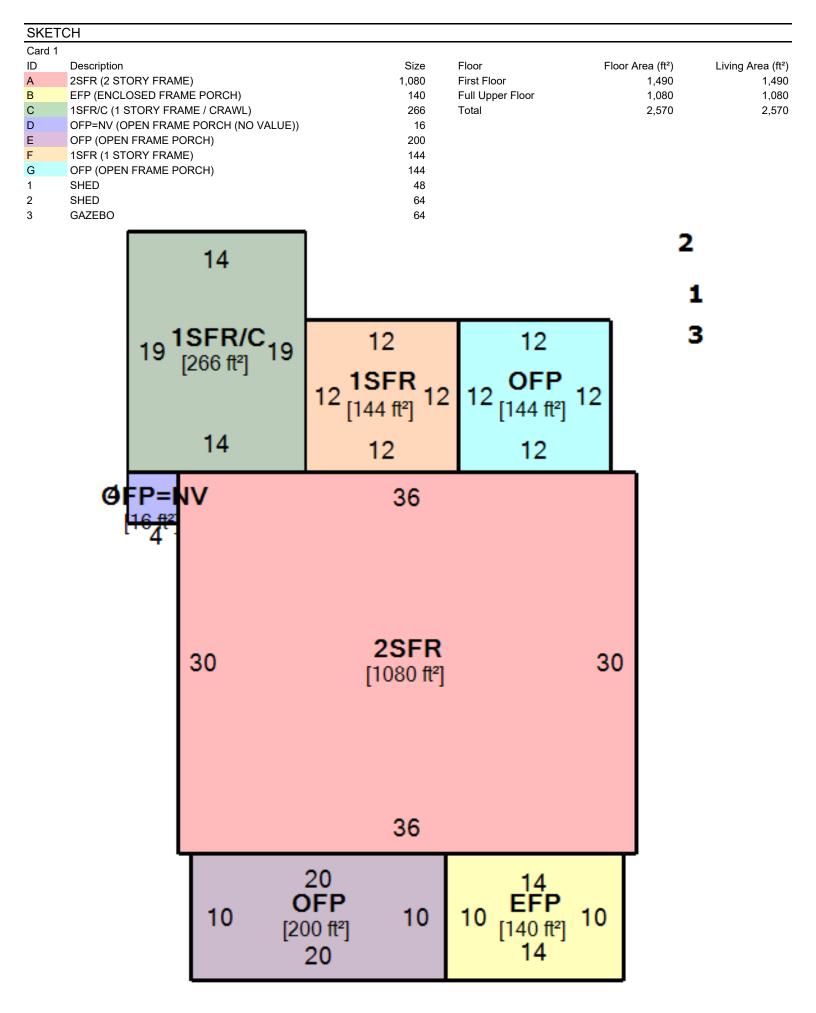

## Tuscarawas County Auditor | Tuscarawas County, Ohio

| SUMMARY                                  |                                                                  |                     |                     |         |                            |                                                                     |        |                  |        |       |                 |
|------------------------------------------|------------------------------------------------------------------|---------------------|---------------------|---------|----------------------------|---------------------------------------------------------------------|--------|------------------|--------|-------|-----------------|
| Deeded Name                              | HOL.                                                             | T MARK & WENDY      |                     |         |                            |                                                                     |        |                  |        |       |                 |
| Owner                                    | HOLT MARK & WENDY<br>627 W FIRST STREET<br>UHRICHSVILLE OH 44683 |                     |                     |         | Taxpayer                   | Taxpayer HOLT MARK & WENDY 627 W FIRST STREET UHRICHSVILLE OH 44683 |        |                  |        |       |                 |
| Tax District                             | 41-UHRICHSVILLE CORP-CLAYMONT CSD                                |                     |                     |         | Land Use 510-SINGLE FAMILY |                                                                     |        |                  | DWELL  | ING   |                 |
|                                          |                                                                  |                     |                     |         | Class Residential          |                                                                     |        |                  |        |       |                 |
| School District                          | CLA'                                                             | YMONT SD            |                     |         | Subdivision                |                                                                     |        |                  |        |       |                 |
| Neighborhood                             | 0180                                                             | 2-UHRICHSVILLE COR  | PORATION 2          |         |                            |                                                                     |        |                  |        |       |                 |
| Location                                 | 627 \                                                            | W 1ST ST            |                     |         | Legal                      |                                                                     | WHOLE  | <del>-</del> 746 |        |       |                 |
| CD Year                                  |                                                                  |                     | Map Number          |         | 32                         |                                                                     | R      | outing Number    | •      | 60000 |                 |
| Acres                                    | 0.000                                                            | 00                  | Sold                |         | 11/25/1996                 |                                                                     |        | ales Amount      |        | 0.00  |                 |
| VALUE                                    |                                                                  |                     |                     |         | CURRENT                    | CHARG                                                               | ES     |                  |        |       |                 |
| District                                 | 41-U                                                             | HRICHSVILLE CORP-C  | LAYMONT CSD         |         | Full Rate .000000          |                                                                     |        | )                |        |       |                 |
| Land Use                                 | 510-                                                             | SINGLE FAMILY DWELL | GLE FAMILY DWELLING |         |                            | Effective Rate                                                      |        |                  |        |       |                 |
|                                          |                                                                  | Appraised           | Assessed            |         | Qualifying Rate            | е                                                                   |        |                  |        |       |                 |
| Land                                     |                                                                  | 15,280              |                     | 5,350   |                            | Prior                                                               |        | First            | Secon  | d     | Total           |
| Improvement                              |                                                                  | 36,120              | 1                   | 2,640   | Tax                        |                                                                     | 0.00   | 0.00             |        | 0.00  | 0.00            |
| Total                                    |                                                                  | 51,400              | 1                   | 7,990   | Special                    |                                                                     | 0.00   | 21.00            |        | 21.00 | 42.00           |
| CAUV                                     | N                                                                | 0                   |                     | 0       | Total                      |                                                                     | 0.00   | 21.00            |        | 21.00 | 42.00           |
| Homestead                                | N                                                                | 0                   |                     | 0       | Paid                       |                                                                     | 0.00   | 0.00             |        | 0.00  | 0.00            |
| 00C                                      | N                                                                | 0                   |                     | 0       | Due                        |                                                                     | 0.00   | 21.00            |        | 21.00 | 42.00           |
| Taxable                                  |                                                                  | 51,400              | 1                   | 7,990   |                            |                                                                     |        |                  |        |       |                 |
| TRANSFER HIS                             | STORY                                                            |                     |                     |         |                            |                                                                     |        |                  |        |       |                 |
| Date                                     |                                                                  | Buyer               | Coi                 | nveyand | ce Deed                    | Type                                                                |        | Sales A          | mount  | Valid | # of Properties |
| 11/25/1996 HOL                           | 11/25/1996 HOLT MARK & WENDY                                     |                     |                     | 3580    | JOINT SURVIVORSHIP         |                                                                     |        |                  | \$0.00 | Ν     | 1               |
| 02/24/1993 MORRIS JEFFREY D & PATRICIA L |                                                                  |                     |                     | 461     | JOINT SURVIVORSHIP         |                                                                     |        |                  | \$0.00 | N     | 1               |
| 11/16/1992 LUR                           | 11/16/1992 LURIE LORETTA M                                       |                     |                     | 3250    | QUIT CLAIM                 |                                                                     |        |                  | \$0.00 | N     | 1               |
| 11/16/1992 LURIE LORETTA M               |                                                                  |                     |                     | 3249    | AFFIC                      | AFFIDAVIT                                                           |        |                  | \$0.00 | N     | 1               |
| LAND                                     |                                                                  |                     |                     |         |                            |                                                                     |        |                  |        |       |                 |
| Туре                                     |                                                                  |                     |                     |         | Dimensions                 |                                                                     | Des    | cription         |        |       | Value           |
| FR-FRONT LOT                             |                                                                  |                     |                     | 50.000  | 00 X 131.0000              | Effective - Frontage                                                |        | rontage / Depth  | 1      |       | 15,280          |
|                                          |                                                                  |                     |                     |         |                            |                                                                     |        |                  | Tota   | ıl    | 15,280          |
| DWELLING                                 |                                                                  |                     |                     |         |                            |                                                                     |        |                  |        |       |                 |
| Card 1                                   |                                                                  |                     |                     |         |                            |                                                                     |        |                  |        |       |                 |
| Style                                    |                                                                  | 01-SINGLE FAMILY    | Family Rooms        |         |                            | 0                                                                   | Heati  | ng               |        |       | Y               |
| Stories                                  |                                                                  | 2.00                | Condition           |         |                            | P-POOR                                                              | Coolii | ng               |        |       | N               |
| Rec Room Area                            |                                                                  | 0                   | Year Built          |         |                            | 1915                                                                | Grade  | Э                |        |       | C               |
| Finished Basement                        |                                                                  | 0                   | Year Remodeled      |         |                            |                                                                     | Firepl | ace Openings     |        |       | C               |
| Rooms                                    |                                                                  | 10                  | Full Baths          |         |                            | 1                                                                   | Firepl | ace Stacks       |        |       | C               |
| Bed Rooms                                |                                                                  | 4                   | Half Baths          |         |                            | 1                                                                   | Living | ) Area           |        |       | 2,570           |
| Dining Rooms                             |                                                                  | 0                   | Other Fixtures      |         |                            | 0                                                                   | Total  | Area             |        |       | 2,570           |
|                                          |                                                                  |                     |                     |         |                            |                                                                     | Value  | •                |        |       | 36,120          |
|                                          |                                                                  |                     |                     |         |                            |                                                                     |        |                  |        |       |                 |