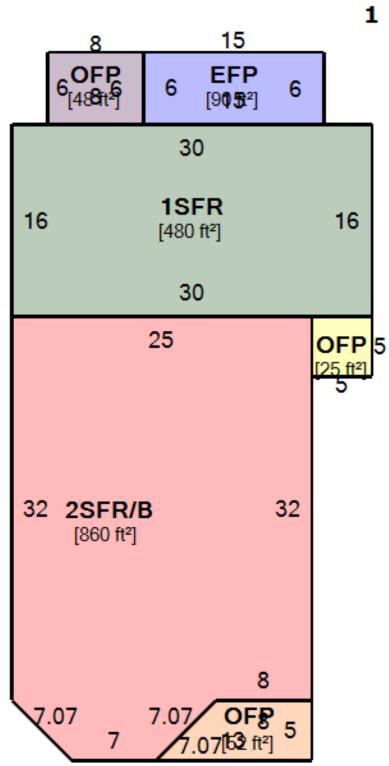

g Area (ft²) |
| Α      | 2SFR/B (2 STORY FRAME / BASEMENT) | 860  | First Floor      | 1,340            | 1,340             |
| В      | OFP (OPEN FRAME PORCH)            | 25   | Full Upper Floor | 860              | 860               |
| С      | 1SFR (1 STORY FRAME)              | 480  | Basement         | 860              | 0                 |
| D      | EFP (ENCLOSED FRAME PORCH)        | 90   | Total            | 3,060            | 2,200             |
| Е      | OFP (OPEN FRAME PORCH)            | 48   |                  |                  |                   |
| F      | OFP (OPEN FRAME PORCH)            | 53   |                  |                  |                   |
| 1      | SHED                              | 48   |                  |                  |                   |