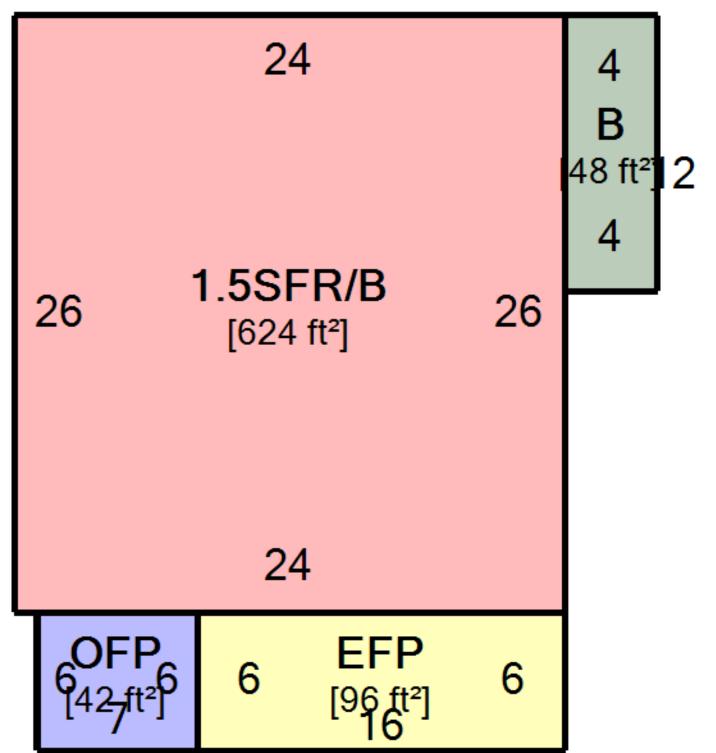

--|--|--|--|--|--|
| Card   | 1                                     |      |                 |                  |                   |  |  |  |  |  |
| ID     | Description                           | Size | Floor           | Floor Area (ft²) | Living Area (ft²) |  |  |  |  |  |
| Α      | 1.5SFR/B (1.5 STORY FRAME / BASEMENT) | 624  | First Floor     | 624              | 624               |  |  |  |  |  |
| В      | EFP (ENCLOSED FRAME PORCH)            | 96   | 1/2 Upper Floor | 624              | 312               |  |  |  |  |  |
| С      | B (BASEMENT)                          | 48   | Basement        | 672              | 0                 |  |  |  |  |  |
| D      | OFP (OPEN FRAME PORCH)                | 42   | Total           | 1,920            | 936               |  |  |  |  |  |