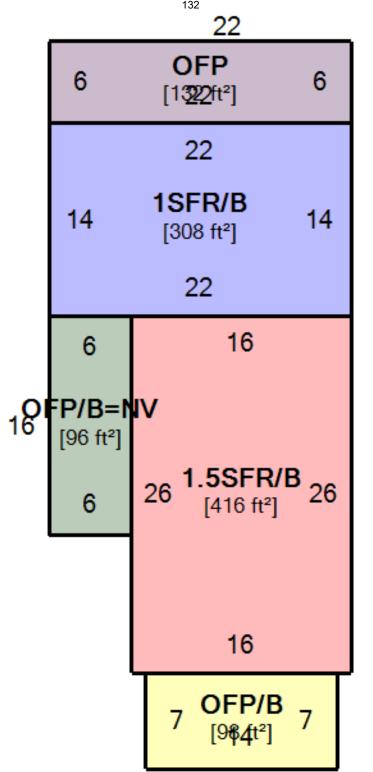

Year: 2024

| SKETCH |                                           |      |                 |                               |                                |  |  |  |  |
|--------|-------------------------------------------|------|-----------------|-------------------------------|--------------------------------|--|--|--|--|
| Card 1 |                                           |      |                 |                               |                                |  |  |  |  |
| ID     | Description                               | Size | Floor           | Floor Area (ft <sup>2</sup> ) | Living Area (ft <sup>2</sup> ) |  |  |  |  |
| А      | 1.5SFR/B (1.5 STORY FRAME / BASEMENT)     | 416  | First Floor     | 724                           | 724                            |  |  |  |  |
| В      | OFP/B (OPEN FRAME PORCH / BASEMENT)       | 98   | 1/2 Upper Floor | 416                           | 208                            |  |  |  |  |
| С      | OFP/B=NV (OPEN FRAME PORCH / BASEMENT (NO | 96   | Basement        | 918                           | 0                              |  |  |  |  |
|        | VALUE))                                   |      | Total           | 2,058                         | 932                            |  |  |  |  |
| D      | 1SFR/B (1 STORY FRAME / BASEMENT)         | 308  |                 |                               |                                |  |  |  |  |
| E      | OFP (OPEN FRAME PORCH)                    | 132  |                 |                               |                                |  |  |  |  |