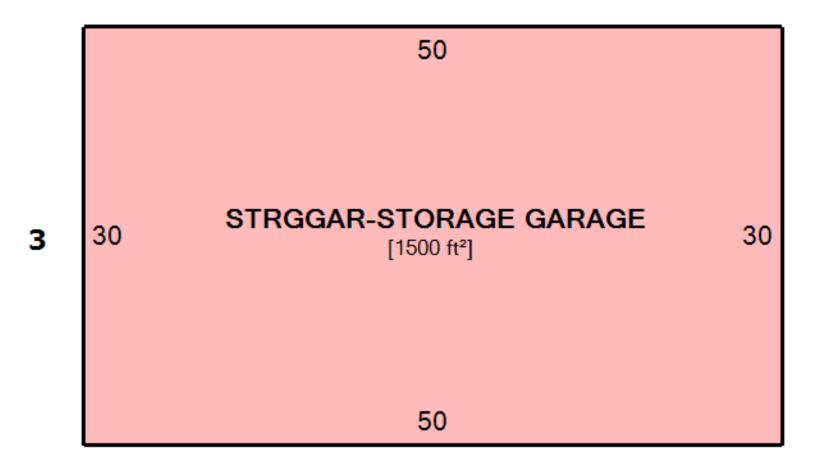

Page 1 of 2 Last Updated: 05/01/2024 10:00:03 PM

| SKETCH |                          |       |       |                  |                   |  |  |
|--------|--------------------------|-------|-------|------------------|-------------------|--|--|
| Car    | d 1                      |       |       |                  |                   |  |  |
| ID     | Description              | Size  | Floor | Floor Area (ft²) | Living Area (ft²) |  |  |
| 1      | STRGGAR-STORAGE GARAGE   | 1,500 | Total | 0                | 0                 |  |  |
| 2      | FENCECL-FENCE CHAIN LINK | 630   |       |                  |                   |  |  |
| 3      | PAVINGC-CONCRETE PAVING  | 1.250 |       |                  |                   |  |  |