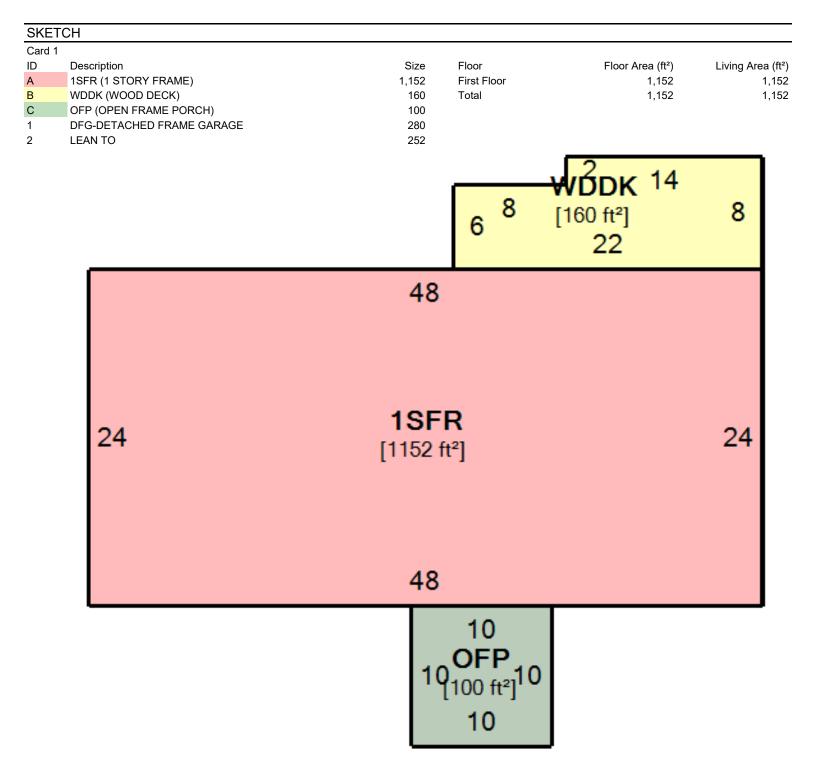

| 1      | Size    | Value<br>7,430<br>8,020<br>15,450<br>C-<br>1,15<br>1,15<br>28,00<br>Value<br>4,70 |  |

Year: 2023



7