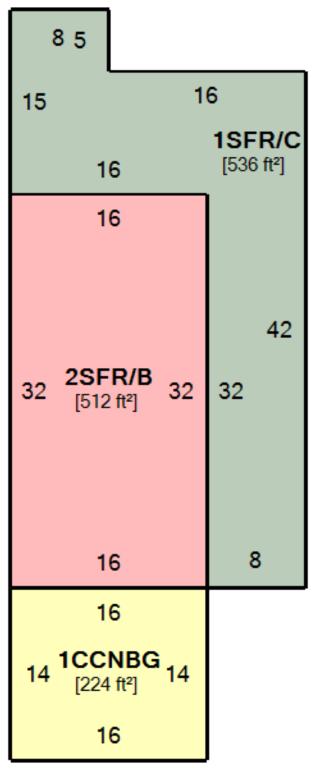

| SKETCH |                                       |      |                  |                  |                   |  |  |  |  |  |
|--------|---------------------------------------|------|------------------|------------------|-------------------|--|--|--|--|--|
| Card   | 1                                     |      |                  |                  |                   |  |  |  |  |  |
| ID     | Description                           | Size | Floor            | Floor Area (ft²) | Living Area (ft²) |  |  |  |  |  |
| Α      | 2SFR/B (2 STORY FRAME / BASEMENT)     | 512  | First Floor      | 1,048            | 1,048             |  |  |  |  |  |
| В      | 1CCNBG (1 CAR ATTACHED CONCRETE BLOCK | 224  | Full Upper Floor | 512              | 512               |  |  |  |  |  |
|        | GARAGE)                               |      | Basement         | 512              | 0                 |  |  |  |  |  |
| С      | 1SFR/C (1 STORY FRAME / CRAWL)        | 536  | Total            | 2,072            | 1,560             |  |  |  |  |  |