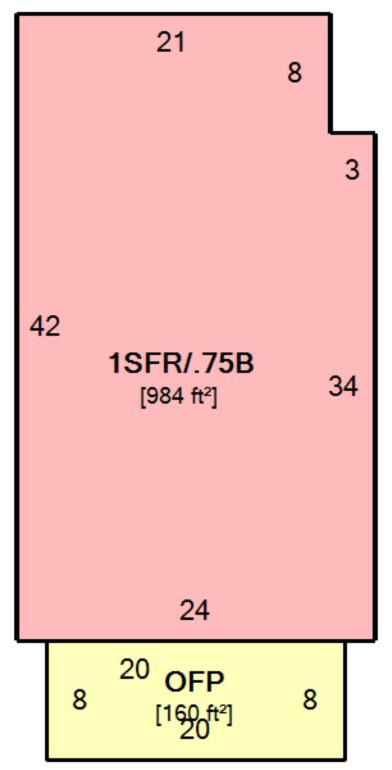

| SKI  | =TCH                                     |      |             |                  |                   |
|------|------------------------------------------|------|-------------|------------------|-------------------|
| Card | 11                                       |      |             |                  |                   |
| ID   | Description                              | Size | Floor       | Floor Area (ft²) | Living Area (ft²) |
| Α    | 1SFR/.75B (1 STORY FRAME / .75 BASEMENT) | 984  | First Floor | 984              | 984               |
| В    | OFP (OPEN FRAME PORCH)                   | 160  | Basement    | 738              | 0                 |
|      |                                          |      | Total       | 1,722            | 984               |