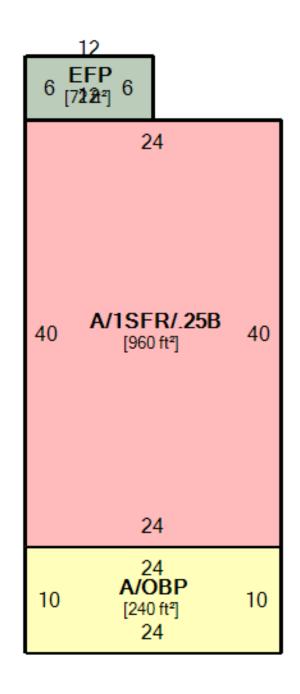

|                   |  |  |  |  |
| ID     | Description                              | Size | Floor       | Floor Area (ft²) | Living Area (ft²) |  |  |  |  |
| Α      | A/1SFR/.25B (ATTIC / 1 STORY FRAME / .25 | 960  | First Floor | 960              | 960               |  |  |  |  |
|        | BASEMENT)                                |      | Attic       | 1,200            | 1,200             |  |  |  |  |
| В      | A/OBP (ATTIC / OPEN BRICK PORCH)         | 240  | Basement    | 240              | 0                 |  |  |  |  |
| С      | EFP (ENCLOSED FRAME PORCH)               | 72   | Total       | 2,400            | 2,160             |  |  |  |  |
| 1      | DFG-DETACHED FRAME GARAGE                | 480  |             | ,                | ,                 |  |  |  |  |

1