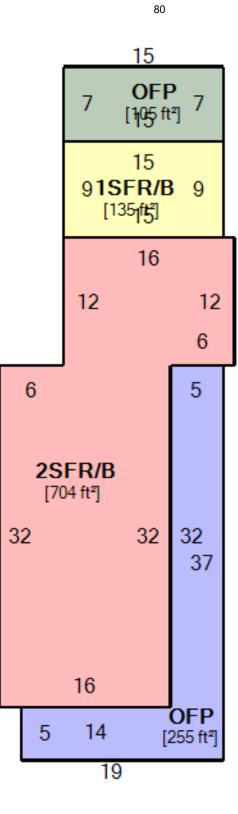

## SKETCH

| Card 1 |                                   |      |                  |
|--------|-----------------------------------|------|------------------|
| ID     | Description                       | Size | Floor            |
| А      | 2SFR/B (2 STORY FRAME / BASEMENT) | 704  | First Floor      |
| В      | 1SFR/B (1 STORY FRAME / BASEMENT) | 135  | Full Upper Floor |
| С      | OFP (OPEN FRAME PORCH)            | 105  | Basement         |
| D      | OFP (OPEN FRAME PORCH)            | 255  | Total            |

| 1 | SHED |
|---|------|

FloorFloor Area (ft²)Living Area (ft²)First Floor839839Full Upper Floor704704Basement8390Total2,3821,543