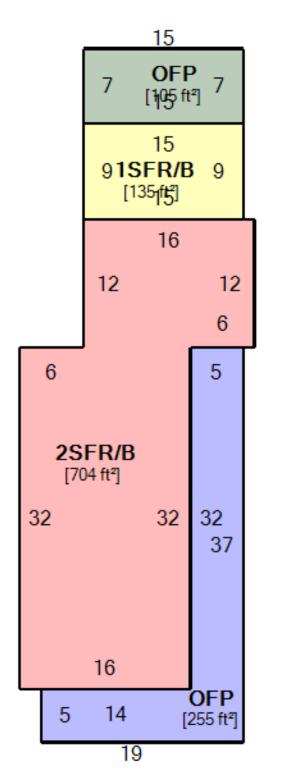

Year: 2024

| D [ | Description                       | Size | Floor            | Floor Area (ft²) | Living Area (ft²) |
|-----|-----------------------------------|------|------------------|------------------|-------------------|
| A 2 | 2SFR/B (2 STORY FRAME / BASEMENT) | 704  | First Floor      | 839              | 839               |
| 3 1 | 1SFR/B (1 STORY FRAME / BASEMENT) | 135  | Full Upper Floor | 704              | 704               |
|     | OFP (OPEN FRAME PORCH)            | 105  | Basement         | 839              | 0                 |
| ) ( | OFP (OPEN FRAME PORCH)            | 255  | Total            | 2,382            | 1,543             |
| 5   | SHED                              | 80   |                  |                  |                   |