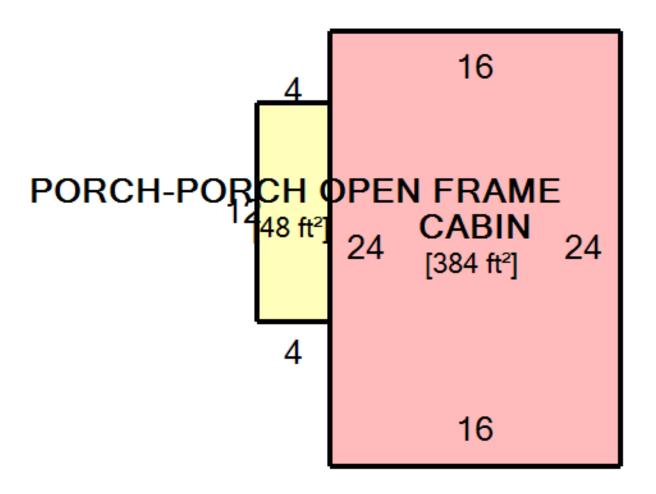

Page 1 of 2 Last Updated: 05/01/2024 10:00:03 PM

| SKE  | ETCH .                 |      |       |                  |                   |
|------|------------------------|------|-------|------------------|-------------------|
| Card | 11                     |      |       |                  |                   |
| ID   | Description            | Size | Floor | Floor Area (ft²) | Living Area (ft²) |
| 1    | CABIN                  | 384  | Total | 0                | 0                 |
| 2    | PORCH-PORCH OPEN FRAME | 48   |       |                  |                   |
| 3    | SHFD                   | 48   |       |                  |                   |