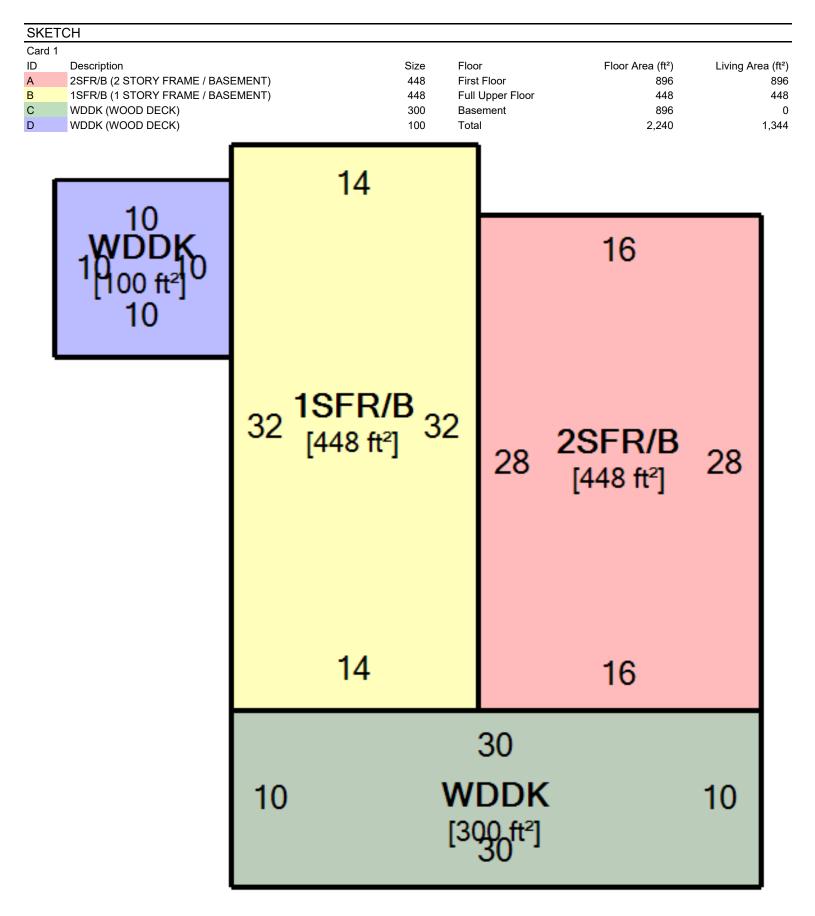

## Tuscarawas County Auditor | Tuscarawas County, Ohio

| SUMMARY                                     |                                           |                                  |                |            |                             |                  |                                   |                |        |         |                    |  |
|---------------------------------------------|-------------------------------------------|----------------------------------|----------------|------------|-----------------------------|------------------|-----------------------------------|----------------|--------|---------|--------------------|--|
| Deeded Name                                 | JAME                                      | S B MITCHELL                     |                |            |                             |                  |                                   |                |        |         |                    |  |
| Owner                                       | wner MITCHELL JAMES B<br>8586 E 1ST ST    |                                  |                | Тахра      |                             |                  | MITCHELL JAMES B<br>8586 E 1ST ST |                |        |         |                    |  |
|                                             |                                           | RAL CITY OH 44656                |                |            |                             |                  |                                   | AL CITY OH 4   |        |         |                    |  |
| Tax District                                | 55-SA                                     | 55-SANDY TWP-MINERAL CITY CORP   |                |            | Land Use                    |                  |                                   |                | ING    |         |                    |  |
|                                             |                                           |                                  |                |            | Class                       |                  | Residen                           | itial          |        |         |                    |  |
| School District                             |                                           | C VALLEY SD                      |                |            | Subdivision                 |                  |                                   |                |        |         |                    |  |
| Neighborhood                                |                                           | D-MINERAL CITY CORF              | PORATION       |            |                             |                  |                                   |                |        |         |                    |  |
| Location                                    | 8586 E 1ST ST                             |                                  |                |            | •                           |                  | WHOLE 120                         |                |        | 00000   |                    |  |
| CD Year                                     | 0.000                                     | 0                                | Map Numb       | Sold       |                             | 10<br>03/22/2021 |                                   | · ·            |        |         | 32000<br>55,000.00 |  |
| Acres<br>VALUE                              | 0.000                                     | 0                                | 3010           |            | CURRENT                     | CHADO            |                                   | ales Amount    |        | 55,000. | 00                 |  |
| District                                    | EE CA                                     | ANDY TWO MINEDAL C               | ITY CORD       |            |                             |                  |                                   | .00            |        |         |                    |  |
|                                             |                                           | ANDY TWP-MINERAL C               |                |            | Full Rate<br>Effective Rate |                  | 64.0000<br>54.1206                |                |        |         |                    |  |
| Land Use                                    |                                           | SINGLE FAMILY DWELL<br>Appraised | Assessed       |            | Qualifying Rate             |                  | 42.9635                           |                |        |         |                    |  |
| Land                                        |                                           | 7,200                            |                | 2,520      | Qualifying Nate             | Prior            |                                   | First          | Secon  | d       | Total              |  |
| Improvement                                 |                                           | 48,520                           |                | 16,980     | Tax                         | . 1101           | 0.00                              | 475.31         | •      | 475.31  | 950.62             |  |
| Total                                       |                                           | 55,720                           |                | 19,500     | Special                     | l                | 0.00                              | 1.00           |        | 1.00    | 2.00               |  |
| CAUV                                        | N                                         | 0                                |                | 0          | Total                       |                  | 0.00                              | 476.31         |        | 476.31  | 952.62             |  |
| Homestead                                   | N                                         | 0                                |                | 0          | Paid                        |                  | 0.00                              | 476.31         |        | 0.00    | 476.31             |  |
| 00C                                         | Υ                                         | 55,720                           |                | 19,500     | Due                         |                  | 0.00                              | 0.00           |        | 476.31  | 476.31             |  |
| Taxable                                     |                                           | 55,720                           |                | 19,500     | -                           |                  |                                   |                |        |         |                    |  |
| FUTURE CH                                   | ARGES                                     |                                  |                |            |                             |                  |                                   |                |        |         |                    |  |
| Туре                                        |                                           | Descrip                          | tion           |            |                             |                  |                                   |                |        |         | Amount             |  |
| Special Assessm                             | nents                                     | C98000                           | 00000 MWCD     |            |                             |                  |                                   |                |        |         | 2.00               |  |
| TRANSFER I                                  | HISTORY                                   |                                  |                |            |                             |                  |                                   |                |        |         |                    |  |
| Date                                        |                                           | Buyer                            | (              | Conveyance | e Deed                      | Туре             |                                   | Sales A        | Amount | Valid   | # of Properties    |  |
| 03/22/2021 M                                | 22/2021 MITCHELL JAMES B                  |                                  |                | 0407       | WARRAN <sup>-</sup>         | TY DEED          | )                                 | \$55,          | 000.00 | Υ       | 1                  |  |
| 07/31/2020 B                                | 07/31/2020 BIG BAY 5 LLC                  |                                  |                | 1098       | QUIT C                      |                  | \$60,                             | 410.00         | N      | 1       |                    |  |
| 08/16/2019 TAX EASE FUNDING 2016-1 REO, LLC |                                           |                                  | С              | 901222     | QUIT C                      |                  |                                   | \$0.00         | N      | 1       |                    |  |
| 05/13/2019 TAX EASE OHIO, LLC               |                                           |                                  |                | 900733     | SHERIFF                     |                  |                                   | \$0.00         | N      | 1       |                    |  |
| 12/14/2001 FEATHERINGHAM SHONDELL R         |                                           |                                  |                | 2027       | QUIT C                      |                  | \$46                              | 500.00         | N      | 1       |                    |  |
| 07/15/1998 MARTIN ROBERT L                  |                                           |                                  |                | 1137       | QUIT CLAIM                  |                  |                                   |                | 00.00  | N       | 1                  |  |
|                                             | 07/15/1998 MARTIN ROBERT L & MARLENE G MI |                                  |                | 90941      | CERTIFIC                    |                  |                                   | ψου,           | \$0.00 | N       | 1                  |  |
| i <del></del>                               |                                           |                                  |                |            | TRANS                       |                  |                                   |                |        |         |                    |  |
| LAND<br>Type                                |                                           |                                  |                |            | Dimensions                  |                  | Desc                              | cription       |        |         | Value              |  |
| FR-FRONT LOT                                |                                           |                                  |                | 50.0000    | X 135.0000                  | Effe             |                                   | ontage / Depth | 1      |         | 7,200              |  |
|                                             |                                           |                                  |                |            |                             |                  |                                   | <b>3</b>       | Tota   | ıl      | 7,200              |  |
| DWELLING                                    |                                           |                                  |                |            |                             |                  |                                   |                |        |         |                    |  |
| Card 1                                      |                                           |                                  |                |            |                             |                  |                                   |                |        |         |                    |  |
| Style                                       |                                           | 01-SINGLE FAMILY                 | Family Rooms   |            |                             | 0                | Heatir                            | ng             |        |         | Y                  |  |
| Stories                                     |                                           | 2.00                             | Condition      |            | A-AV                        | /ERAGE           | Coolir                            | ng             |        |         | Y                  |  |
| Rec Room Area                               |                                           | 896                              | Year Built     |            |                             | 1894             | Grade                             |                |        |         | C-3                |  |
| Finished Baseme                             | ent                                       | 0                                | Year Remodele  | ed         |                             | 2004             |                                   | ace Openings   |        |         | C                  |  |
| Rooms                                       |                                           | 6                                | Full Baths     |            |                             | 1                | •                                 | ace Stacks     |        |         | 1 244              |  |
| Bed Rooms                                   |                                           | 2                                | Half Baths     |            |                             | 0                | Living                            |                |        |         | 1,344              |  |
| Dining Rooms                                |                                           | 0                                | Other Fixtures |            |                             | 0                | Total <i>i</i><br>Value           |                |        |         | 2,240<br>48,520    |  |