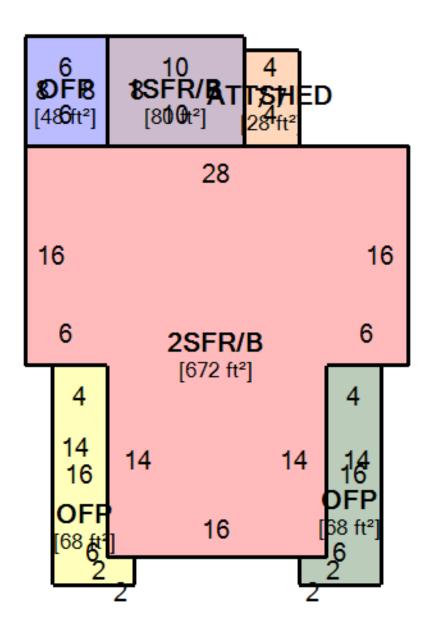

Value

60,750

Year: 2024

| SKE    | ТСН                               |      |                  |                               |                                |
|--------|-----------------------------------|------|------------------|-------------------------------|--------------------------------|
| Card 2 | 1                                 |      |                  |                               |                                |
| ID     | Description                       | Size | Floor            | Floor Area (ft <sup>2</sup> ) | Living Area (ft <sup>2</sup> ) |
| А      | 2SFR/B (2 STORY FRAME / BASEMENT) | 672  | First Floor      | 752                           | 752                            |
| В      | OFP (OPEN FRAME PORCH)            | 68   | Full Upper Floor | 672                           | 672                            |
| С      | OFP (OPEN FRAME PORCH)            | 68   | Basement         | 752                           | 0                              |
| D      | OFP (OPEN FRAME PORCH)            | 48   | Total            | 2,176                         | 1,424                          |
| Е      | 1SFR/B (1 STORY FRAME / BASEMENT) | 80   |                  |                               |                                |
| F      | ATTSHED (ATTACHED SHED)           | 28   |                  |                               |                                |
| 1      | SHED                              | 160  |                  |                               |                                |