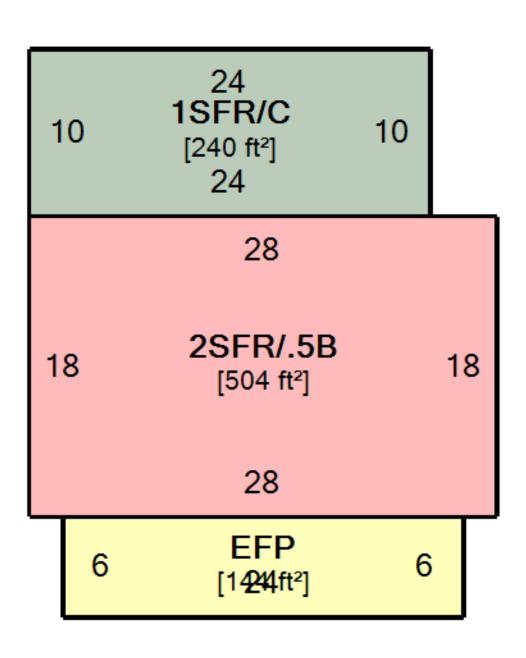

50.0000 X 102.0000

8.0000 X 102.0000

Effective - Frontage / Depth

Effective - Frontage / Depth

Total

Page 1 of 2 Last Updated: 05/02/2024 10:00:08 PM

| SKE    | ГСН                                    |      |                  |                  |                   |
|--------|----------------------------------------|------|------------------|------------------|-------------------|
| Card 1 |                                        |      |                  |                  |                   |
| ID     | Description                            | Size | Floor            | Floor Area (ft²) | Living Area (ft²) |
| Α      | 2SFR/.5B (2 STORY FRAME / .5 BASEMENT) | 504  | First Floor      | 744              | 744               |
| В      | EFP (ENCLOSED FRAME PORCH)             | 144  | Full Upper Floor | 504              | 504               |
| С      | 1SFR/C (1 STORY FRAME / CRAWL)         | 240  | Basement         | 252              | 0                 |
| 1      | DCBG-DETACHED CONCRETE BLOCK GARAGE    | 704  | Total            | 1,500            | 1,248             |
| 3      | DET WDDK-DETACHED WOOD DECK            | 200  |                  |                  |                   |
|        |                                        | _    |                  |                  |                   |