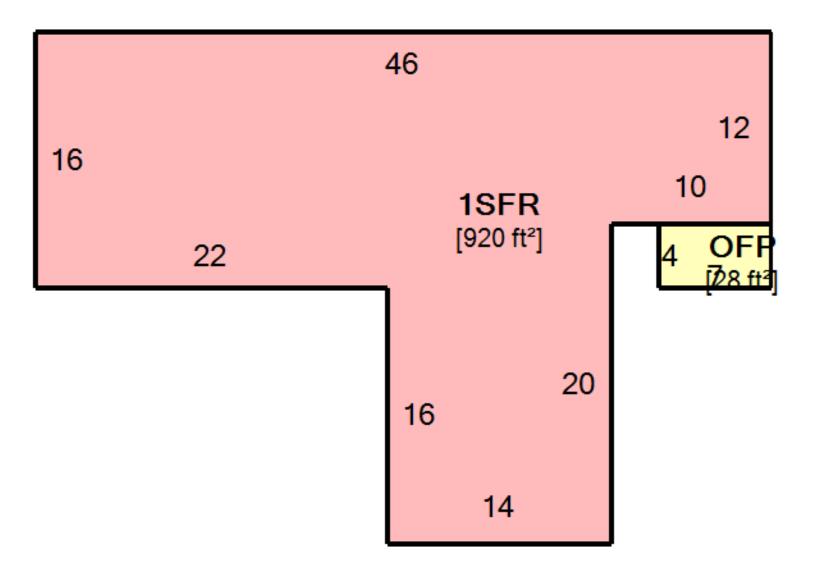

Year: 2023

| SKETCH |                        |      |             |                  |                   |  |  |  |  |
|--------|------------------------|------|-------------|------------------|-------------------|--|--|--|--|
| Card 1 | 1                      |      |             |                  | _                 |  |  |  |  |
| ID     | Description            | Size | Floor       | Floor Area (ft²) | Living Area (ft²) |  |  |  |  |
| Α      | 1SFR (1 STORY FRAME)   | 920  | First Floor | 920              | 920               |  |  |  |  |
| В      | OFP (OPEN FRAME PORCH) | 28   | Total       | 920              | 920               |  |  |  |  |