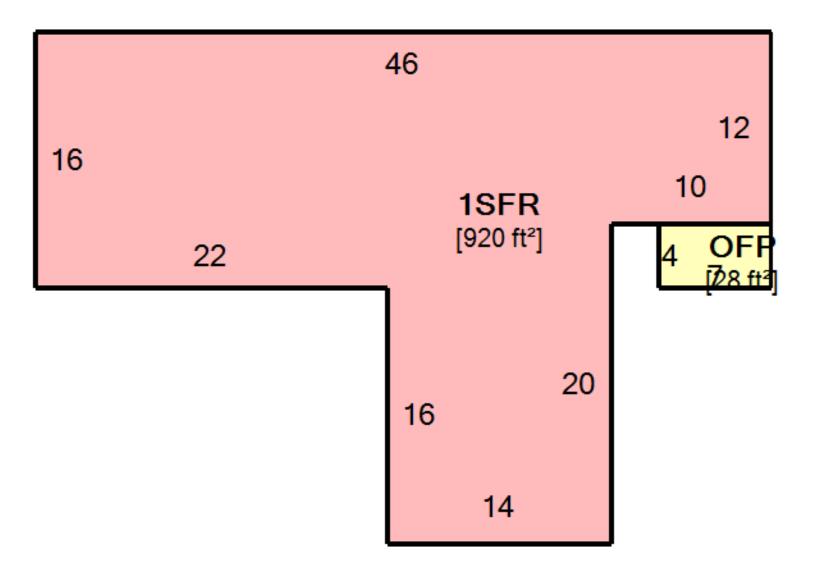

| SKETCH |                        |      |             |                  |                   |  |  |
|--------|------------------------|------|-------------|------------------|-------------------|--|--|
| Card 1 | 1                      |      |             |                  | _                 |  |  |
| ID     | Description            | Size | Floor       | Floor Area (ft²) | Living Area (ft²) |  |  |
| Α      | 1SFR (1 STORY FRAME)   | 920  | First Floor | 920              | 920               |  |  |
| В      | OFP (OPEN FRAME PORCH) | 28   | Total       | 920              | 920               |  |  |